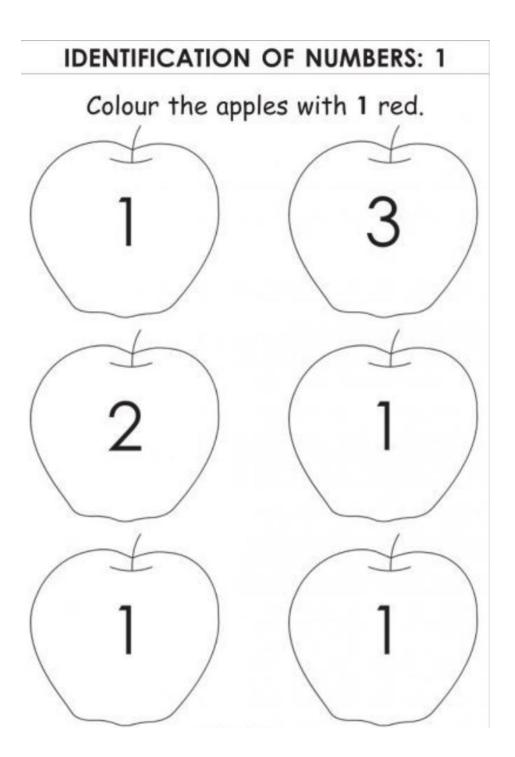

r tearing and pasting                                                                                                |







# G. D. GOENKA PUBLIC SCHOOL, KANPUR CLASS-PLAYGROUP

#### **Trace the Standing lines**







# G.D. GOENKA PUBLIC SCHOOL, KANPUR CLASS-PLAYGROUP

|     | _ |      |      |      |  |
|-----|---|------|------|------|--|
| NAM | E | <br> | <br> | <br> |  |

## Trace the sleeping lines







NAME.....

#### G.D. GOENKA PUBLIC SCHOOL, KANPUR CLASS-PLAYGROUP Subject -MATHS

| T | race the number | er |   |  |
|---|-----------------|----|---|--|
|   |                 |    |   |  |
|   |                 |    |   |  |
|   |                 | 1  | 1 |  |
|   |                 |    |   |  |



#### G.D. GOENKA PUBLIC SCHOOL, KANPUR CLASS-PLAYGROUP SUBJECT-MATHS

NAME.....







#### G.D. GOENKA PUBLIC SCHOOL, KANPUR CLASS-PLAYGROUP Subject -MATHS

| NAM | 1E | <br> |
|-----|----|------|

### Color the letter.



## Trace the letter.



## Circle the items that start with the letter









## Find and circle the letter

adeTfygbAqf

b A h A n v A c x d A

Xutxsamiopu





#### G.D. GOENKA PUBLIC SCHOOL, KANPUR CLASS-PLAYGROUP Subject -MATHS

NAME.....

Colour the picture







# G.D. GOENKA PUBLIC SCHOOL, KANPUR CLASS-PLAYGROUP

NAME.....

Paper tearing and pasting