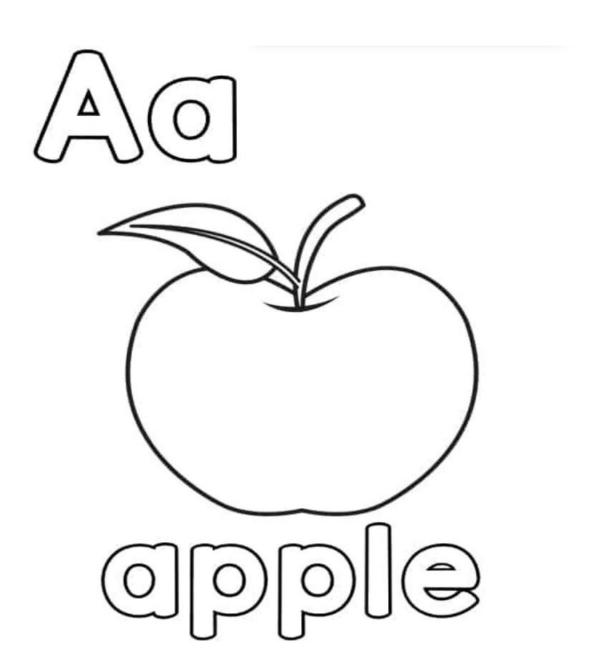

# G. D. GOENKA PUBLIC SCHOOL, KANPUR CLASS-Playgroup

| SUBJECT         | HOMEWORK                                                                                                                                  | ACTIVITY                                                                                                                 |
|-----------------|-------------------------------------------------------------------------------------------------------------------------------------------|--------------------------------------------------------------------------------------------------------------------------|
| English         | . Worksheet Letter Aa worksheet . Colour the picture Rhymes – Johnny Johnny yes papa , twinkle twinkle little star , teddy bear teddybear | See and learn Patty Shukla's phonic song. (Parents are requested to follow the given link.) https://youtu.be/R2frjzrC5Jg |
| Maths           | Worksheet Assignment . Trace number 1 . Colour the apple with number 1                                                                    | . Oral counting ( 1- 5 )                                                                                                 |
| Pattern Writimg | Worksheet Assignment . Trace standing lines . Trace Sleeping lines                                                                        |                                                                                                                          |
| EVS             | Workbook Fruits Vegetables My body                                                                                                        | <ul> <li>Learn five senses song:<br/>(https://youtu.be/EXQjhbtE0EY)</li> </ul>                                           |
| Arts & Crafts   | Colour the picture                                                                                                                        | Paper tearing and pasting                                                                                                |